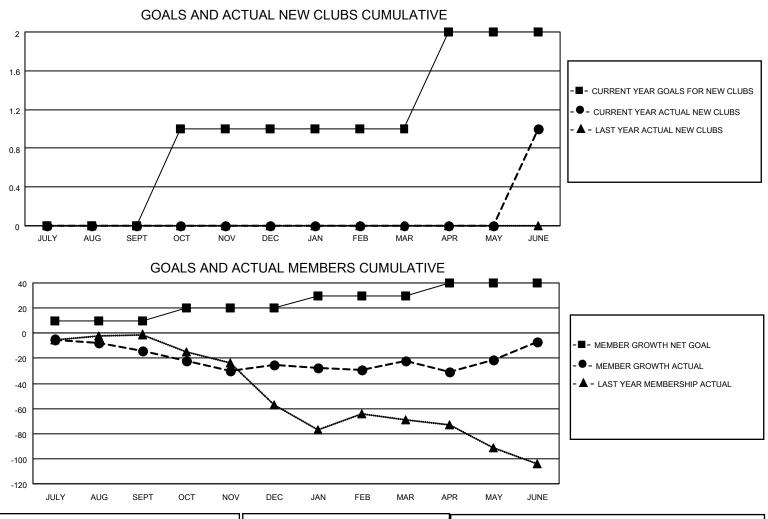

## LOCATION MICHIGAN

District 11 B1

Results as of: 6/30/2022

| Clubs                 |               |           |               | Members               |                        |                         |                                                    |
|-----------------------|---------------|-----------|---------------|-----------------------|------------------------|-------------------------|----------------------------------------------------|
| RESULTS FOR 2021-2022 |               |           |               | RESULTS FOR 2021-2022 |                        |                         |                                                    |
| QUARTER               | NEW CLUB GOAL | NEW CLUBS | DROPPED CLUBS | QUARTER               | BER GROWTH NET<br>GOAL | MEMBER GROWTH<br>ACTUAL | DROPPED<br>MEMBERS ACTUAL<br>(including transfers) |
| JULY/AUG/SEPT         | 0             | 0         | 0             | JULY/AUG/SEPT         | 10                     | 34                      | 47                                                 |
| OCT/NOV/DEC           | 1             | 0         | 1             | OCT/NOV/DEC           | 10                     | 34                      | 37                                                 |
| JAN/FEB/MAR           | 0             | 0         | 1             | JAN/FEB/MAR           | 10                     | 19                      | 16                                                 |
| APR/MAY/JUNE          | 1             | 1         | 0             | APR/MAY/JUNE          | 10                     | 75                      | 58                                                 |